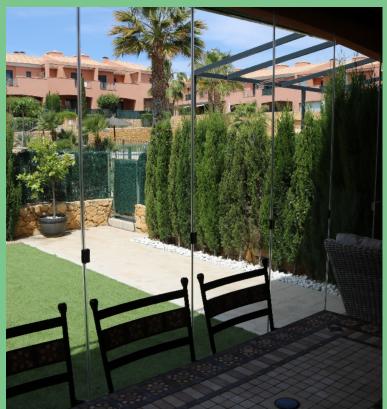

The Lounge Dining area is spacious and well laid out which leads on to the back patio area for alfresco dining and a chill-out area to relax in the garden.

The back patio is fitted with Glass Curtains which enables you to relax outside all year, even in the coldest monts.

The property is very tastefully decorated throughout and needs no modernisation.

It has off street parking to easily accommodate a car. The property has views towards the golf course, and overlooks the large communal pool and extensive gardens.