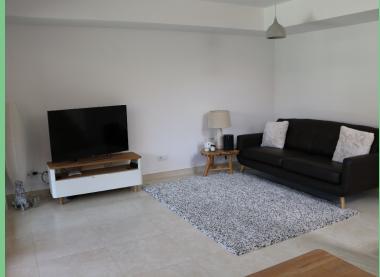

The Lounge Dining area is spacious and well laid out which leads on to the back patio area for alfresco dining and a chill-out area to relax in the garden.

The back patio is fitted with Glass Curtains which enables you to relax outside all year, even in the coldest monts.

The property is very tastefully decorated throughout and needs no modernisation.

It has off street parking to easily accommodate a car. The property has views towards the golf course, and overlooks the large communal pool and extensive gardens.