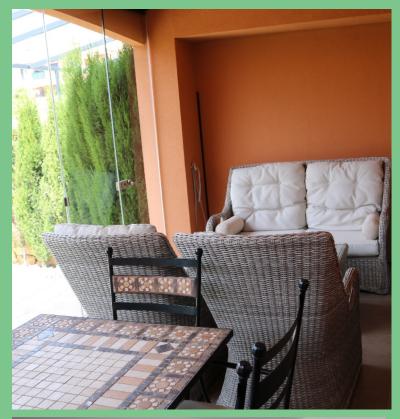

The Lounge Dining area is spacious and well laid out which leads on to the back patio area for alfresco dining and a chill-out area to relax in the garden.

The back patio is fitted with Glass Curtains which enables you to relax outside all year, even in the coldest monts.