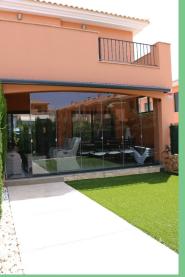

The Lounge Dining area is spacious and well laid out which leads on to the back patio area for alfresco dining and a chill-out area to relax in the garden.

The back patio is fitted with Glass Curtains which enables you to relax outside all year, even in the coldest monts.