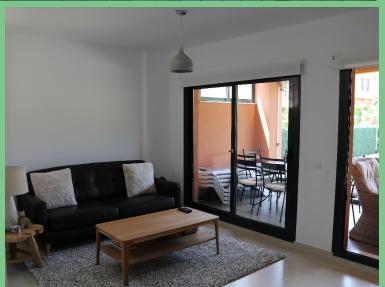

The Lounge Dining area is spacious and well laid out which leads on to the back patio area for alfresco dining and a chill-out area to relax in the garden.

The back patio is fitted with Glass Curtains which enables you to relax outside all year, even in the coldest monts.