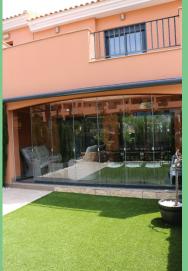

The Lounge Dining area is spacious and well laid out which leads on to the back patio area for alfresco dining and a chill-out area to relax in the garden.

The back patio is fitted with Glass Curtains which enables you to relax outside all year, even in the coldest monts.

The property is very tastefully decorated throughout and needs no modernisation.

It has off street parking to easily accommodate a car. The property has views towards the golf course, and overlooks the large communal pool and extensive gardens.