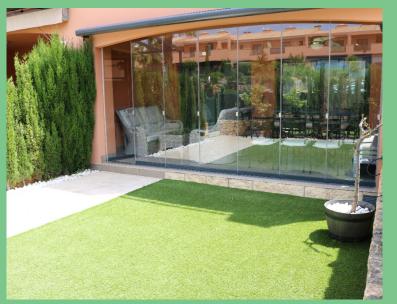

The Lounge Dining area is spacious and well laid out which leads on to the back patio area for alfresco dining and a chill-out area to relax in the garden.

The back patio is fitted with Glass Curtains which enables you to relax outside all year, even in the coldest monts.