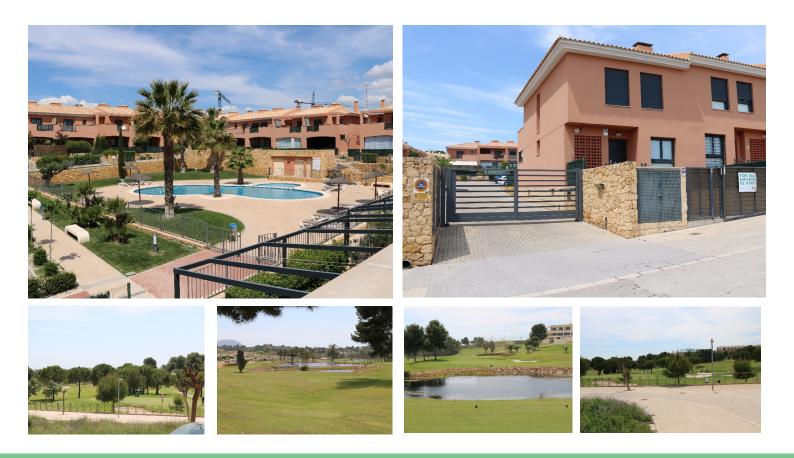

The property is very tastefully decorated throughout and needs no modernisation.

It has off street parking to easily accommodate a car. The property has views towards the golf course, and overlooks the large communal pool and extensive gardens.

In addition, this townhouse is close to all the facilities offered by Alenda Golf which include a fully equipped modern Olympic gym, a spinning area with both live and computerised training sessions, a tapas bar with spectacular views over the course from the patio, a Paddle Tennis court and a Supermarket that has a complete range of food and drink to suit all needs.

Alenda Golf is a popular 18 holes golf course located just a few minutes from the town of Elche, 10 minutes from Alicante and only 15 minutes from Alicante International Airport with cheap flights to and from most European destinations.