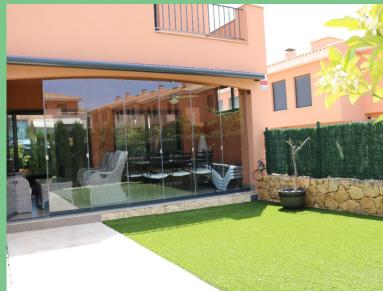

The Lounge Dining area is spacious and well laid out which leads on to the back patio area for alfresco dining and a chill-out area to relax in the garden.

The back patio is fitted with Glass Curtains which enables you to relax outside all year, even in the coldest monts.

The property is very tastefully decorated throughout and needs no modernisation.

It has off street parking to easily accommodate a car. The property has views towards the golf course, and overlooks the large communal pool and extensive gardens.