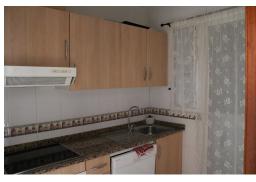

The Kitchen is fully fitted and located separately from the other living areas; it is practical with good work surfaces and good storage facilities. The apartment comes with an oven, hob, combined fridge/freezer, and washing machine.