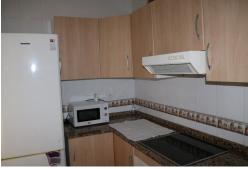

The Kitchen is fully fitted and located separately from the other living areas; it is practical with good work surfaces and good storage facilities. The apartment comes with an oven, hob, combined fridge/freezer, and washing machine.