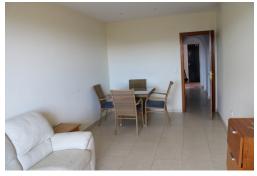

The apartment has 2 bedrooms, a family bathroom and the Master Bedroom has an en suite and is a bright double bedroom with direct access to the balcony, fitted wardrobes, and en-suite bathroom. Has views of the golf course hole 10, the gardens and pool, and the spectacular local scenery. Benefits from the all-day sun. The evening sunset is beautiful.

There is plenty of space to relax on the large balcony with views down to the golf course.

It has underground off-street parking with lift access and a large storage room.

In addition, the apartment is very close to all the facilities offered by Alenda Golf which include a fully equipped modern Olympic style gym, a spinning area with both live and computerised training sessions, a tapas bar with spectacular views over the course from the patio, a restaurant serving Spanish Food, a Paddle Tennis court and a Supermarket that has a