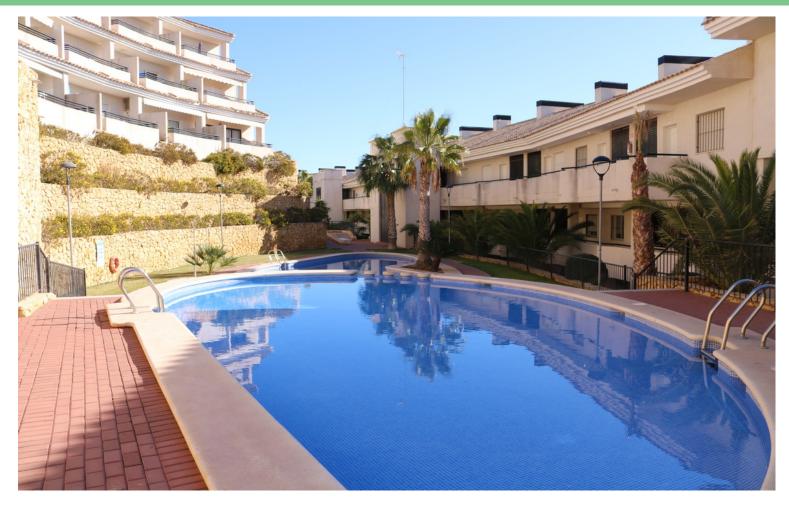

There is plenty of space to relax on the large balcony with views down to the golf course.

It has underground off-street parking with lift access and a large storage room.

In addition, the apartment is very close to all the facilities offered by Alenda Golf which include a fully equipped modern Olympic style gym, a spinning area with both live and computerised training sessions, a tapas bar with spectacular views over the course from the patio, a restaurant serving Spanish Food, a Paddle Tennis court and a Supermarket that has a